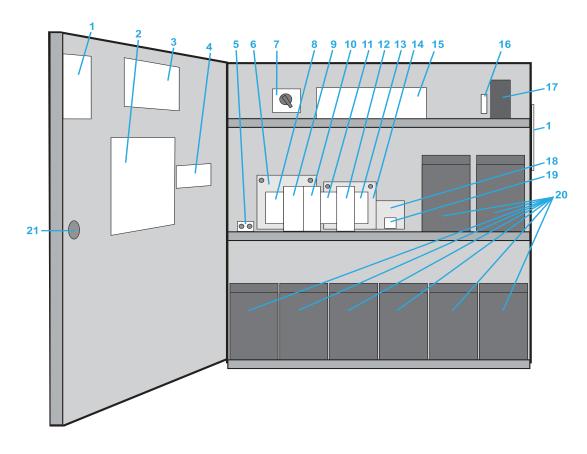

## **Phoenix Compact Series**

Components

- 1 Manufacturers Label
- 2 Battery Connection Diagram
- 3 LED Display
- 4 TB/Circuit Breaker Label
- 5 Chassis Ground
- 6 Input Transformer (if required)
- 7 Manual Bypass Switch
- 8 Input Terminal Blocks
- 9 Input Circuit Breaker
- 10 Battery Circuit Breaker
- 11 Output Terminal Blocks

- 12 Output Main Circuit Breaker
- 13 ECM Test Blocks
- 14 Output Transformer (if required)
- 15 Main Power Board
- 16 RS-232 Interface
- 17 Fans
- 18 Relay
- 19 ECM (optional)
- 20 Batteries
- 21 Door Latch